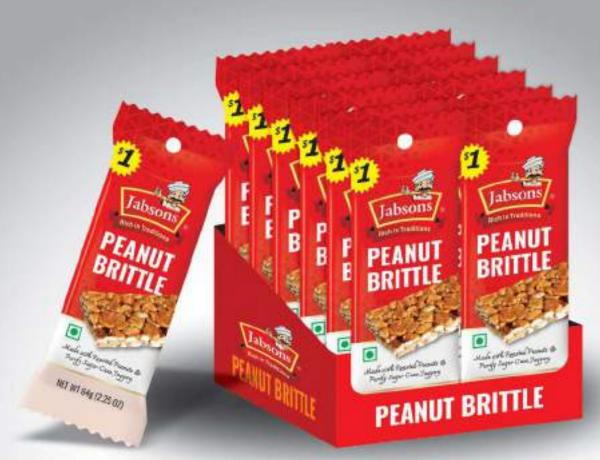

## Chikki

Less Sweet Brittle Bites

Peanut Bites (18g) (12 pcs unit)

Sesame Bites (15g,30g) Peanut Brittle (36g)

Coconut Crunch (30g)

Rajgira Bar (30g)

Peanut Brittle (100g)

Sesame Coconut Crunch (80g)

Rajgira Bar (60g)

Peanut Laddu (90g)

Peanut Bites Jar (18g) (30 pcs unit)

Peanut Gud (240g)

Till Gud (240g)

Peanut Laddu (210g)

Til Laddu (210g)

Rajgira Gud (130g)

Sesame Coconut (240g)

Peanut Crush (Mava Chikki) (200g, 400g)

Peanut Gud (400g)

Till Gud ( 400g )

Dryfruits (350g)

Til Laddu (400g)

Peanut Gud (600g)

Til Gud (500g)

Peanut Laddu (600g)

Til Laddu (500g)

Coconut Crush (500)

Assorted Pack (400,900g)

Assorted Pack (450g)

| 15g,18g          | 30g, 36g | 60g,80g,100g | 90g    | 130g,210g | 200g   | 240g   | 400g   | 450g   | 500g, 600g | 900g   |
|------------------|----------|--------------|--------|-----------|--------|--------|--------|--------|------------|--------|
| (12x40), (30x16) | (20x12)  | (12x12)      | (6x12) | (7x4)     | (1x40) | (9x4)  | (1x20) | (1x24) | (1x16)     | (1x12) |
| 480 pcs          | 240 pcs  | 144 pcs      | 72 pcs | 28 pcs    | 40 pcs | 36 pcs | 20 pcs | 24 pcs | 16 pcs     | 12 pcs |