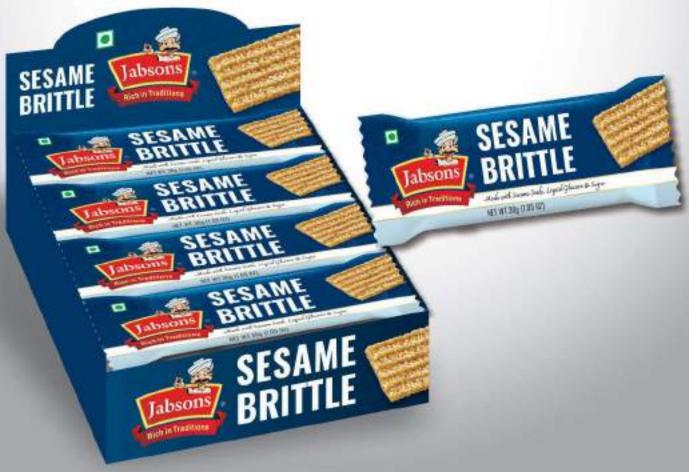

## Chikki

Less Sweet Brittle Bites

Peanut Bites (18g) (12 pcs unit)

Sesame Bites (15g,30g) Peanut Brittle (36g)

Coconut Crunch (30g)

Rajgira Bar (30g)

Peanut Brittle (100g)

Sesame Coconut Crunch (80g)