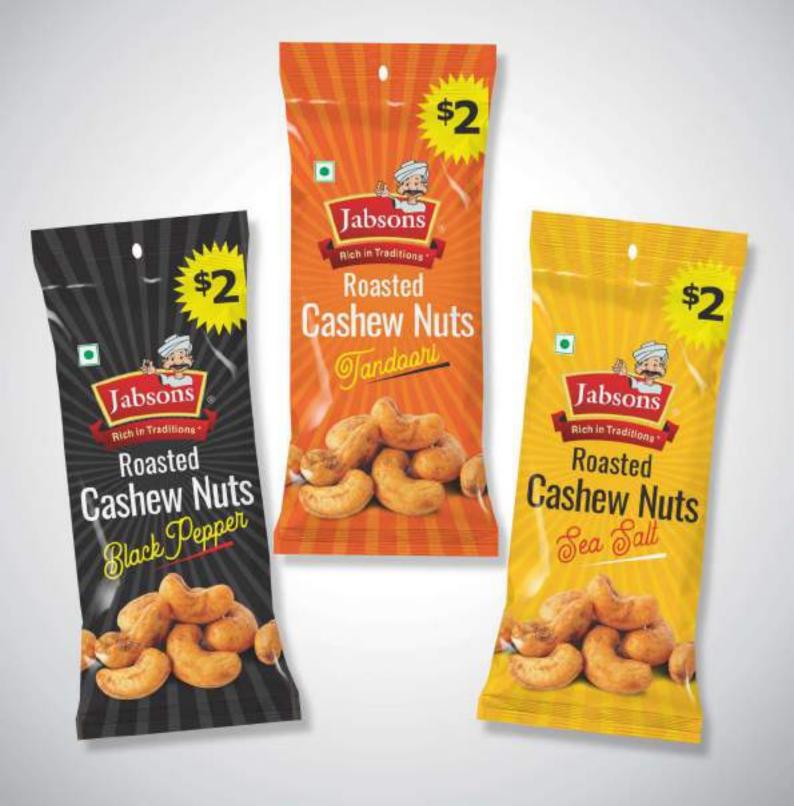

ncer's



#### Sales Network

#### INTERNATIONAL MARKETS

Presence in more than 43+ countries worldwide including USA, UK, Canada, Middle-East, Australia, New Zealand, Japan, China, Kuwait, Mauritius, Singapore,

Congo, Zambia, U.A.E.. VALUED CUSTOMERS -

#### INTERNATIONAL

USA(Kroger) • CANADA ( loblaws)

- NEW ZEALAND (countdown)
- USA (ShopRite) •



JABSONS FOODS PVT. LTD.

A2, Bholav Udyog Nagar, Bharuch 392 002 (Gujarat) INDIA. www.jabsons.com



# Coming

www.jabsons.com

# CHICKPEA SPREAD

CS1

340g x 12 Case: 12 PCS



Raw Cane Sugar



**Spicy** 

# COATED CHICKPEAS CC1

120g x 12 Case : 12 PCS





## **Option BB**





24 Pcs (Dispenser Pack) Total (4-Dispenser) Case Size 24x4= 96 pcs)

### Option AA



24 Pcs (Unit Pack) Total (4-Unit) Case Size 24x4= 96 pcs)

# Cashew Nuts



## PEANUT & SESAME BITE PB3

64g x 12 (768g) Case: 768gx4





## PEANUT & SESAME BITE PB2

30g x 24 (720g) Case: 720gx4





# PEANUT & SESAME BITE PB1

30g x 4 (120g) Case: 120gx48