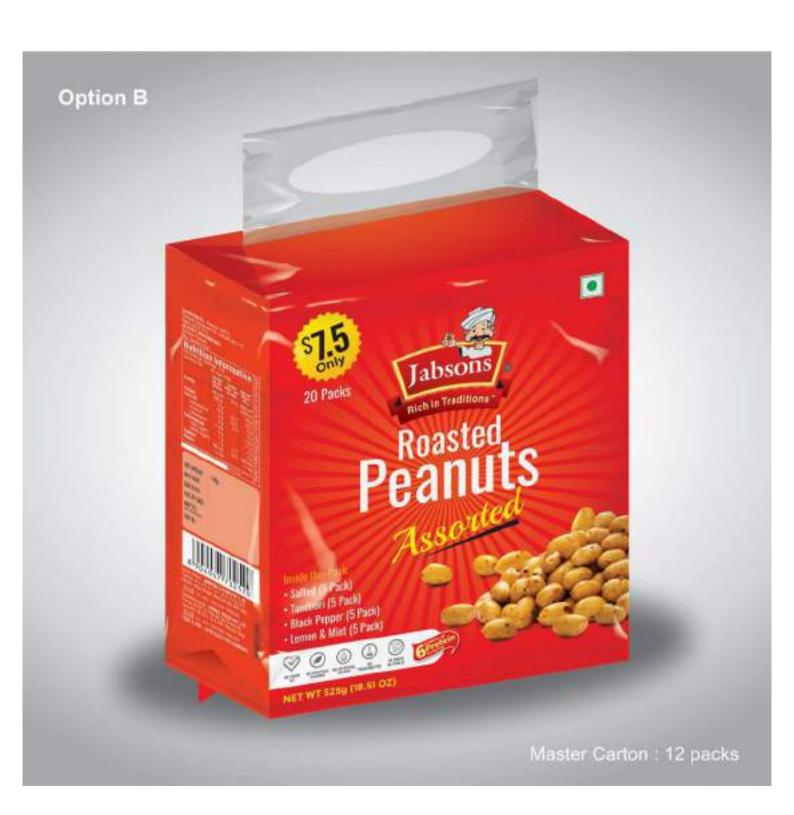

#### Roasted Peanuts

Black Pepper (25g,140g)

Classic Salted (30g,160g)

Dabeli (140g)

Hing Jeera (25g,140g)

Chilli Garlic (140g)

Lemon & Chilli (140g)

Nimboo Pudina (25g,140g)