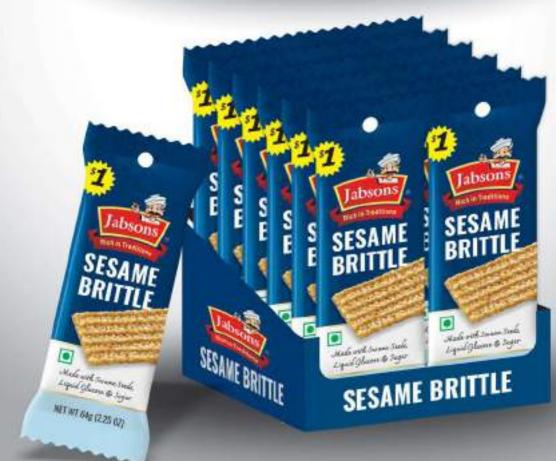

## Gajak

Made with Sesame & Jaggery

Gud Revdi (200g,400g)

Gud Agra (175g,400g)

Gud Kaju Roll (175g,350g)

Gud Khasta (200g,400g)

Moongfali Gachak (400g)

Moongfali Gachak (200g) (1x30)