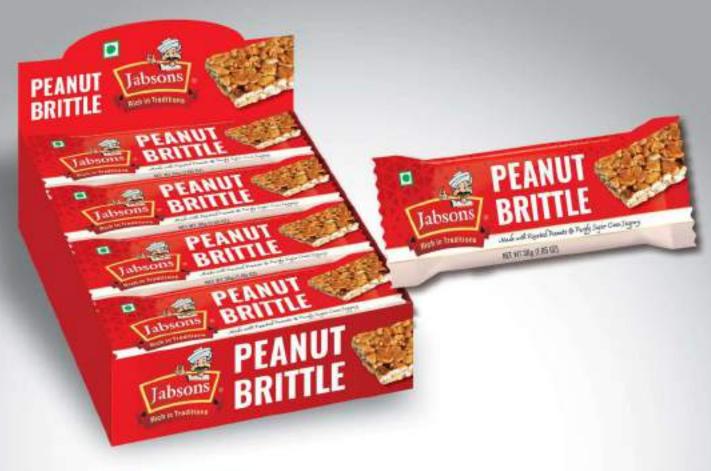

## Chikki

Less Sweet Brittle Bites

Peanut Bites (18g) (12 pcs unit)

Sesame Bites (15g,30g) Peanut Brittle (36g)

Coconut Crunch (30g)

Rajgira Bar (30g)

Peanut Brittle (100g)

Sesame Coconut Crunch (80g)