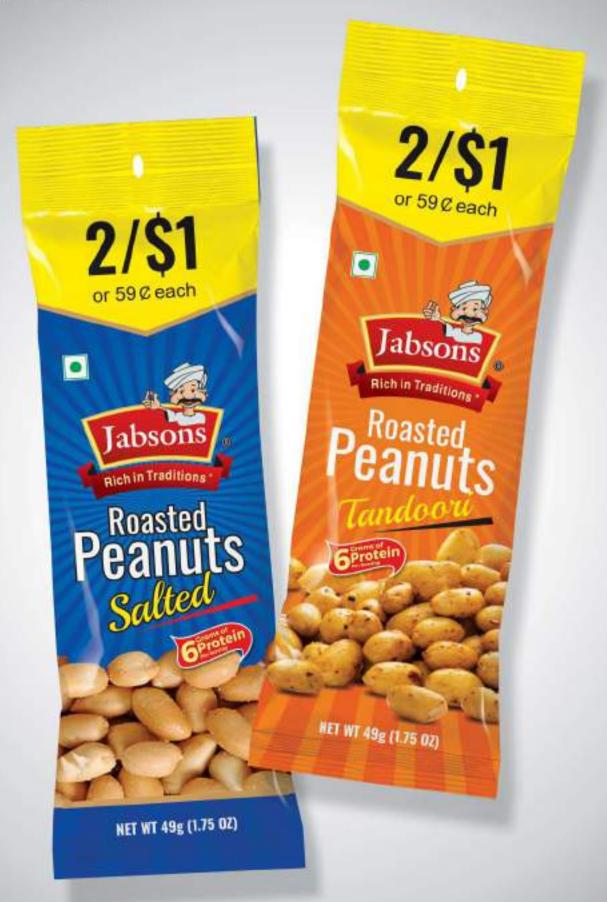

#### Roasted Peanuts

Black Pepper (25g,140g)

Classic Salted (30g,160g)

Dabeli (140g)

Hing Jeera (25g,140g)

Chilli Garlic (140g)

Lemon & Chilli (140g)

Nimboo Pudina (25g,140g)

Spicy Masala (140g)

Tandoori (25g,140g)

Bar-B-Que (25g,140g)

Thai Sweet Chilli (140g)

Wasabi (140g)

Khari Sing Nariyal Pani (200g, 400g)

Khari Sing (Salted with Skin) (200g, 400g)

Salted Skinless Khari Sing (Vacuum Pack) (400g)

Unsalted (320g)

Salted (320g)

Classic Salted (Vacuum Pack) (150g)

Black Pepper (1kg)

Classic Salted (1kg)

Unsalted Split (1kg)

Salted Split (1kg)

| 25g, 30g | 140g, 160g | 150g, 200g | 400g   | 320g   | 1000g  |
|----------|------------|------------|--------|--------|--------|
| (10x20)  | (8x3)      | (6x4)      | (1x24) | (1x20) | (1x12) |
| 200 pcs  | 24 pcs     | 24 pcs     | 24 pcs | 20 pcs | 12 pcs |