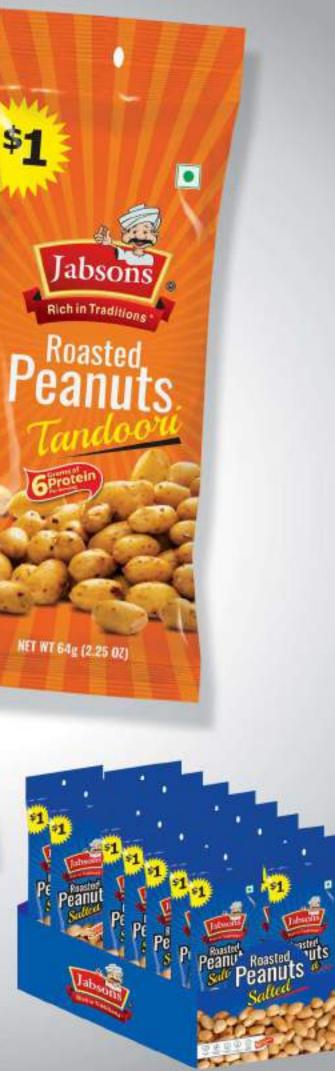

#### Roasted Peanuts

Black Pepper (25g,140g)

Classic Salted (30g,160g)

Dabeli (140g)

Hing Jeera (25g,140g)

Chilli Garlic (140g)

Lemon & Chilli (140g)

Nimboo Pudina (25g,140g)

Spicy Masala (140g)

Tandoori (25g,140g)

Bar-B-Que (25g,140g)

Thai Sweet Chilli (140g)

Wasabi (140g)

Khari Sing Nariyal Pani (200g, 400g)

Khari Sing (Salted with Skin) (200g, 400g)

Salted Skinless Khari Sing (Vacuum Pack) (400g)

Unsalted (320g)

Salted (320g)

Classic Salted (Vacuum Pack) (150g)

Black Pepper (1kg)

Classic Salted (1kg)

Unsalted Split (1kg)

Salted Split (1kg)

| 25g, 30g | 140g, 160g | 150g, 200g | 400g   | 320g   | 1000g  |
|----------|------------|------------|--------|--------|--------|
| (10x20)  | (8x3)      | (6x4)      | (1x24) | (1x20) | (1x12) |
| 200 pcs  | 24 pcs     | 24 pcs     | 24 pcs | 20 pcs | 12 pcs |