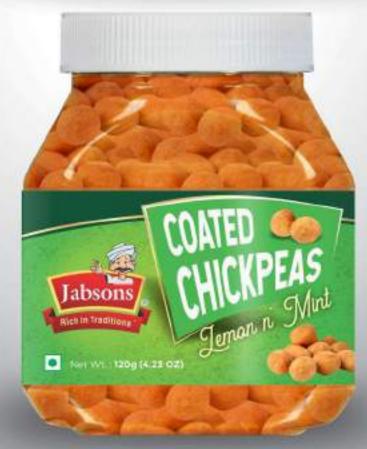

and 1000 Distributors across India

#### VALUED CUSTOMERS - DOMESTIC

- Indian Military
- Taj Group of Hotels
- Big Bazaar Metro
- Central Police Canteen
- Big Basket Amazon Lulu
- Spencer's



#### Sales Network

#### INTERNATIONAL MARKETS

Presence in more than 43+ countries worldwide including USA, UK, Canada, Middle-East, Australia, New Zealand, Japan, China, Kuwait, Mauritius, Singapore,

Congo, Zambia, U.A.E.. VALUED CUSTOMERS -

#### INTERNATIONAL

USA(Kroger) • CANADA ( loblaws)

- NEW ZEALAND (countdown)
- USA (ShopRite) •



JABSONS FOODS PVT. LTD.

A2, Bholav Udyog Nagar, Bharuch 392 002 (Gujarat) INDIA. www.jabsons.com



# Coming

www.jabsons.com

# CHICKPEA SPREAD

CS1

340g x 12 Case: 12 PCS



Raw Cane Sugar



**Spicy** 

# COATED CHICKPEAS CC1

120g x 12 Case : 12 PCS





## **Option BB**





24 Pcs (Dispenser Pack) Total (4-Dispenser) Case Size 24x4= 96 pcs)

### Option AA



24 Pcs (Unit Pack) Total (4-Unit) Case Size 24x4= 96 pcs)

# Cashew Nuts



## PEANUT & SESAME BITE PB3

64g x 12 (768g) Case: 768gx4





## PEANUT & SESAME BITE PB2

30g x 24 (720g) Case: 720gx4





# PEANUT & SESAME BITE PB1

30g x 4 (120g) Case: 120gx48