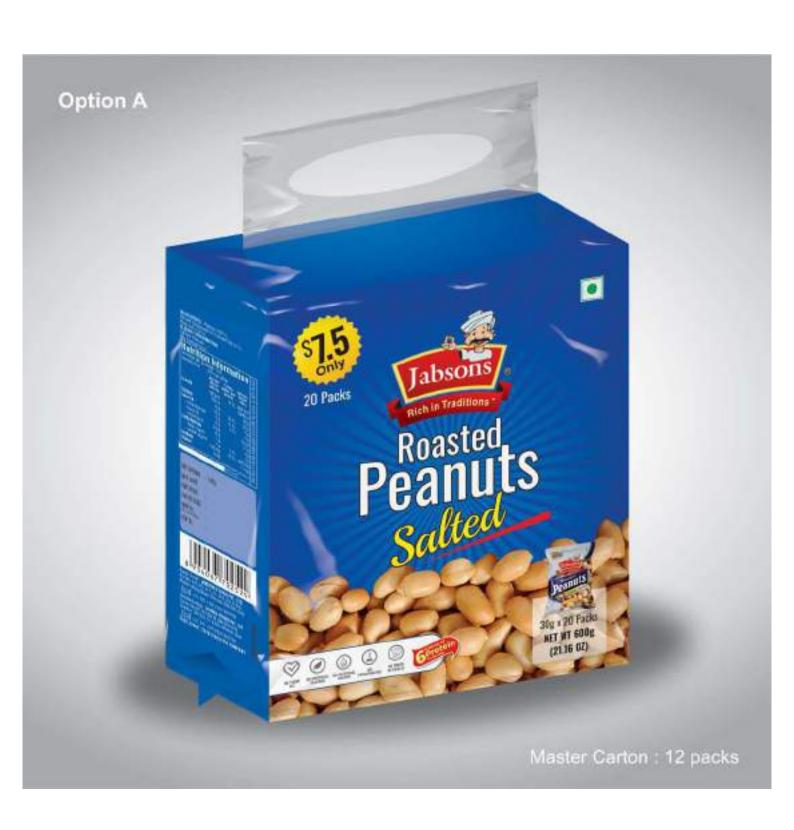

Unsalted (320g)

Salted (320g)

Classic Salted (Vacuum Pack) (150g)

Black Pepper (1kg)

Classic Salted (1kg)

Unsalted Split (1kg)

Salted Split (1kg)

| 25g, 30g | 140g, 160g | 150g, 200g | 400g   | 320g   | 1000g  |
|----------|------------|------------|--------|--------|--------|
| (10x20)  | (8x3)      | (6x4)      | (1x24) | (1x20) | (1x12) |
| 200 pcs  | 24 pcs     | 24 pcs     | 24 pcs | 20 pcs | 12 pcs |