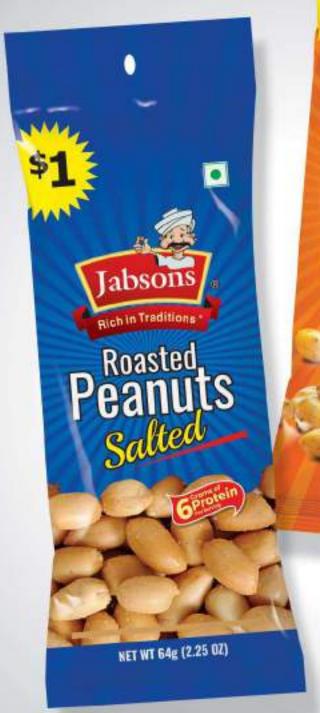

#### Roasted Peanuts

Black Pepper (25g,140g)

Classic Salted (30g,160g)

Dabeli (140g)

Hing Jeera (25g,140g)

Chilli Garlic (140g)

Lemon & Chilli (140g)

Nimboo Pudina (25g,140g)

Spicy Masala (140g)

Tandoori (25g,140g)

Bar-B-Que (25g,140g)

Thai Sweet Chilli (140g)

Wasabi (140g)

Khari Sing Nariyal Pani (200g, 400g)

Khari Sing (Salted with Skin) (200g, 400g)

Salted Skinless Khari Sing (Vacuum Pack) (400g)

Unsalted (320g)

Salted (320g)

Classic Salted (Vacuum Pack) (150g)

Black Pepper (1kg)

Classic Salted (1kg)

Unsalted Split (1kg)

Salted Split (1kg)

| 25g, 30g | 140g, 160g | 150g, 200g | 400g   | 320g   | 1000g  |
|----------|------------|------------|--------|--------|--------|
| (10x20)  | (8x3)      | (6x4)      | (1x24) | (1x20) | (1x12) |
| 200 pcs  | 24 pcs     | 24 pcs     | 24 pcs | 20 pcs | 12 pcs |