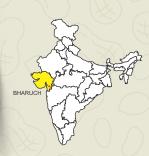

- Rahul Agrawal

World's best quality peanuts (naturally sweet in taste) are grown in the sandy soils of Gujarat.

Jabsons being located in the heart of Bharuch city of Gujarat, we provide the highest quality peanuts while restoring the natural sweetness by using the age old technique of "Hand Roasting in Clay", for which Bharuch city is known world wide.

#### LOCATIONAL ADVANTAGE

Gujarat is known as the Peanut bowl of India, being the producer of 80% of the best quality peanuts in India.

Bharuch city of Gujarat is known world over for its traditional 'Salted Roasted Peanuts' which has got the best taste internationally. This city is well connected to Mumbai & Ahmedabad by Road & Rail. Dahej port is 30kms from BHARUCH.