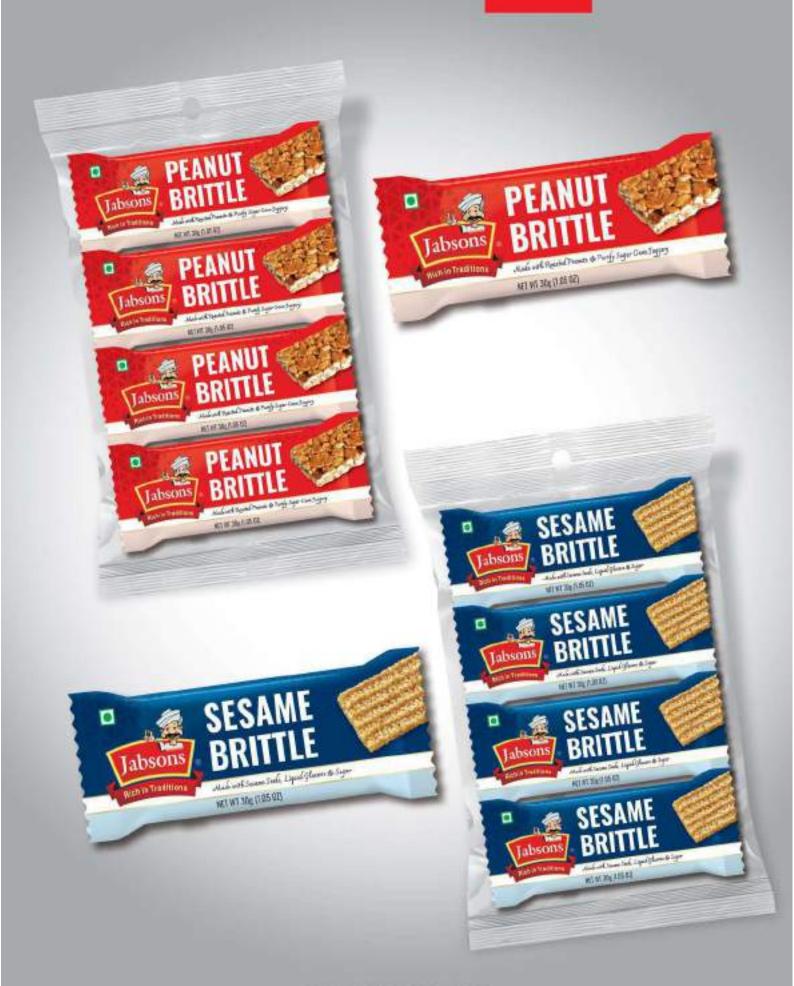

## Chikki

Less Sweet Brittle Bites

Peanut Bites (18g) (12 pcs unit)

Sesame Bites (15g,30g) Peanut Brittle (36g)

Coconut Crunch (30g)

Rajgira Bar (30g)

Peanut Brittle (100g)

Sesame Coconut Crunch (80g)